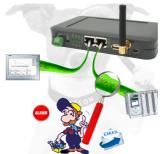

## To switch a MESSI-output via SMS

Switching an output via SMS is an integrated function of the MESSI. Herewith the switching operation will be secure and comprehensible from afar.