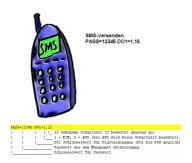

## To switch a MESSI-output via SMS

Switching an output via SMS is an integrated function of the MESSI. Herewith the switching operation will be secure and comprehensible from afar.