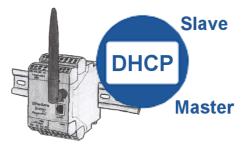

With USB-power-cable and a USB-power-bank/-accu, the problem can be solved immediately with little effort.

You need a DHCP server on your network. Activate this functionality in your EtherSens-device and you have immediately a server in the network. Consistently, the EtherSens-device also can act as DHCP-slave.