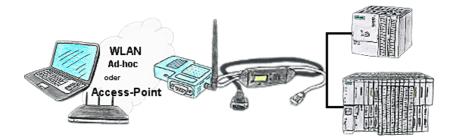

## Without LAN-cable round of the PLC

Your're right in the middle of your production line and and should move around the machine and simultaneously observe / manage. No problem, you parameterize the S7-WLAN-Bridge, connect to the MPI-LAN and connect to an access-point or with the ad-hoc-network of your laptop and are ONLINE on the PLC.