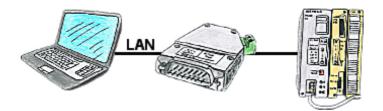

You would like to respond to your S5-PLC via LAN, but not integrate an Ethernet-CP? No problem, plug the S5-LAN++ on the PD-interface and access via LAN.