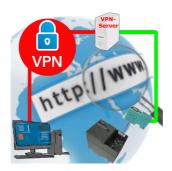

# Remote-maintenance Siemens-S7-PLC with MPI/Profibus over VPN-server

Remote-maintenance of a Siemens-S7-controller with S7-LAN on MPI/Profibus over separate VPN-server