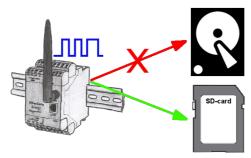

# Standalone recording

With the integrated SD-card-slot you back-up the recorded data in the device and dont need an external memory. Nevertheless you can send additional the data via FTP to a FTP-server.