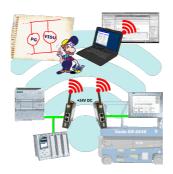

### Operation as an access point

You are on site your plant and should move round the machine and simultaneously control or monitor. No problem, you parametrize ALF as an access-point and connect your S7-LAN or other network-client to him, connect your PC with him and you are online on the PLC.