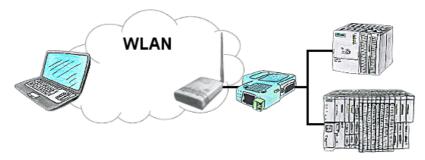

# Profinet WLAN panel connection

Simply connect your panel to your Profibus via WLAN.

Mobile workplaces are optimally connected.

You will be able to link additional applications such as PDs, visualizations or ERP systems at the same time.