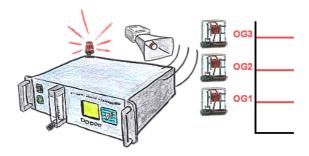

### Free definable limits

You need some limits? No problem, with the OSC-II-devices you will be able to define 3 relay outputs (toggle switch) like UG (down level) or OG (top level) or as a ready-flag (internal probe has working temperature).