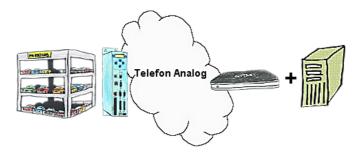

# Sending ASCII-data to a PC

Your car park or control sends the configuration / capacity utilisation to a PC with a modem, so that the data can be used for further processing.