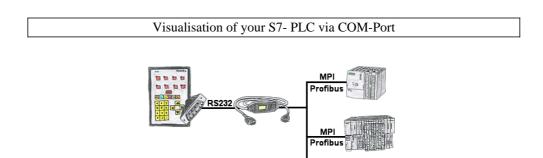

Your panel provides a serial port and no MPI/Profibus for connecting a S7-PLC. Connect the MPI/PPI-cable with it and you're Online with your panel.

PP