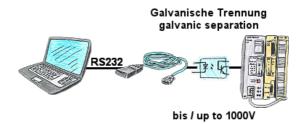

Which one you use then is up to you.

S5-PLC-communication, high-quality PC and fear of interfaces, unsure whether the PLC is grounded or the PLC is in an unsafe environment. Galvanic-separation is the most practical solution. "PG-ISO-Set" (PG-UNI-cable + PG-ISO-adapter) galvanically separates the coupling to the connected S5-PLC, offers protection of the PCs up to a voltage difference of 1000V.

If galvanic-isolation is not required, remove the PG-ISO-adapter and use the PG-UNI-cable like a standard S5-interface-cable.

No external supply necessary, function on 15-pin PG-interfaces. Earth objects between the PC and the S5-PLC are separated.