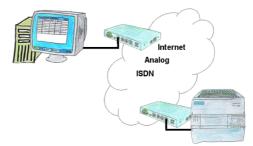

You have to consider several facilities and do not want to keep a watch list with phone numbers? No problem, the TELE-router contains a phone book, so you any time maintain the entire data connection in the router and build to the opposite side by clicking the link in the web browser.