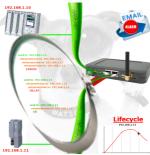

## Profinet life cycle monitoring and alarming

Identify impending failures in your Profinet.

Creeping aging will be displayed to you very detailed.

The Profinet-Watchdog give you the change to react before something happens.