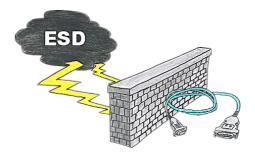

### Insensible communication with the S5-PLC

Safe communication with the S5-PLC in an environment of radiant-converters and motor-controls. Electrostatic-charging is also a KO-criterion for operation of interface-cable, a discharge and the interface-product is damaged or even defective.

PG-UNI-II is prepared for this, with its full-metal-cast-housing and ESD-proof components it offers the best protection against such influences. The shielding of the cable connected to the metal-housing is the solution. Of course, the cable can be extended to a TTY-distance of up to 300m, using of adapter for PG-UNI-cables is also possible.