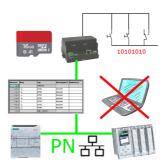

### Data backup S7-PLC PN-port on SD-card via dig. IO

Via digital input triggered DB-backup/-restore without additional PC via PN-port to SD-card